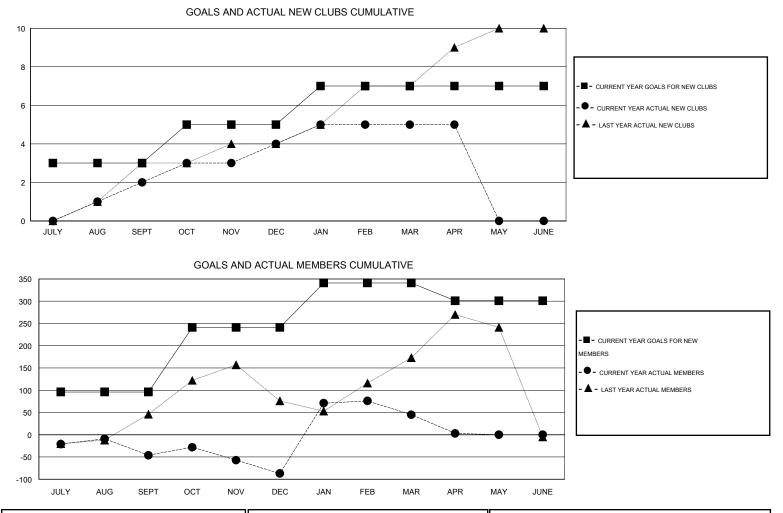

## GMT: ER GURUNATHAN

| LOCATION INDIA |
|----------------|
|----------------|

| Clubs                 |                  |           |                  |                  | Members               |                    |                                     |                    |                  |
|-----------------------|------------------|-----------|------------------|------------------|-----------------------|--------------------|-------------------------------------|--------------------|------------------|
| RESULTS FOR 2015-2016 |                  |           |                  |                  | RESULTS FOR 2015-2016 |                    |                                     |                    |                  |
| QUARTER               | NEW CLUB<br>GOAL | NEW CLUBS | DROPPED<br>CLUBS | NET<br>GAIN/LOSS | QUARTER               | NEW MEMBER<br>GOAL | CHARTER AND<br>NEW MEMBERS<br>ADDED | DROPPED<br>MEMBERS | NET<br>GAIN/LOSS |
| JULY/AUG/SEPT         | 3                | 2         | 0                | 2                | JULY/AUG/SEPT         | 96                 | 180                                 | 226                | -46              |
| OCT/NOV/DEC           | 2                | 2         | 2                | 0                | OCT/NOV/DEC           | 145                | 154                                 | 195                | -41              |
| JAN/FEB/MAR           | 2                | 1         | 0                | 1                | JAN/FEB/MAR           | 100                | 205                                 | 73                 | 132              |
| APR/MAY/JUNE          | 0                | 0         | 0                | 0                | APR/MAY/JUNE          | -40                | 6                                   | 48                 | -42              |